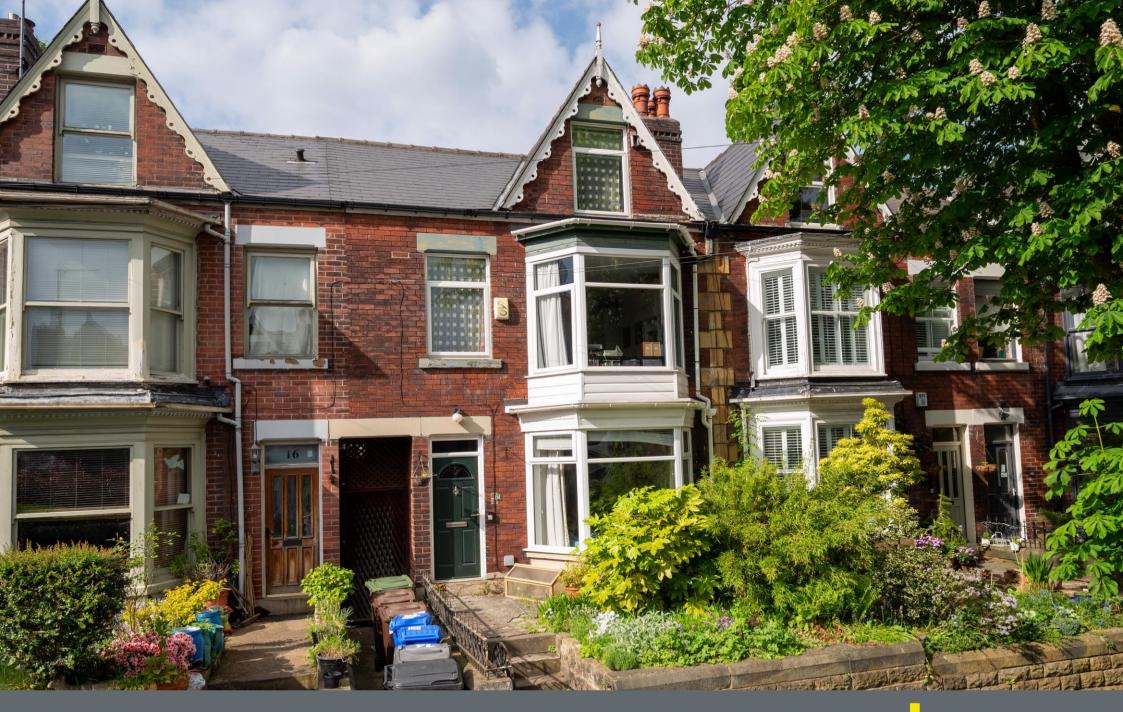

## 14 Edgedale Road Abbeydale • Sheffield • S7 2BQ

## Offers in the Region of £375,000

A well presented and maintained, larger sized, 4 double bedroom Villa style terraced house, packed with original period features in Abbeydale, S7 with a lovely garden to the rear, and in catchment for reputable local schools. Freehold. The front door opens into a porch and a further door with glass panel opens into the spacious entrance hallway with cloak hanging space and laminate flooring. The living room has a front facing bay window, feature fireplace and wood burner inset. The lounge is open plan through to the dining room with a combination of carpet and laminate flooring. Off shot kitchen with a modern range of wall and base units with wood effect frontage, granite effect worktops, modern tiled splashback, door to the cellar and a uPVC 'stable door' to the garden. Upstairs are 3 generous bedrooms and the family bathroom which is newly fitted with a stylish modern suite with separate bath and walk-in shower, part tiling and laminate floor. Laundry room with space for a washing machine and tumble dryer, separate W.C and hand wash basin. From the landing, stairs rise to the superb attic bedroom which has a front facing dormer window, rear facing Velux. Outside there is a mature planted front courtyard offering a degree of privacy, to the rear is a raised garden laid to lawn with decked patio area. Edgedale Road is well placed for a range of amenities including shops, pubs, cafes, restaurants and reputable local schools.

- Larger Sized Mid Terraced House
- 4 Double Bedrooms
- Modern Off Shot Kitchen
- Period Features Throughout
- Combination Boiler & uPVC Double Glazing

- Open Plan Living Dining Space
- Woodburner
- Beautiful Enclosed Garden
- In Catchment for Reputable Local Schools
- Council Tax Band B Freehold