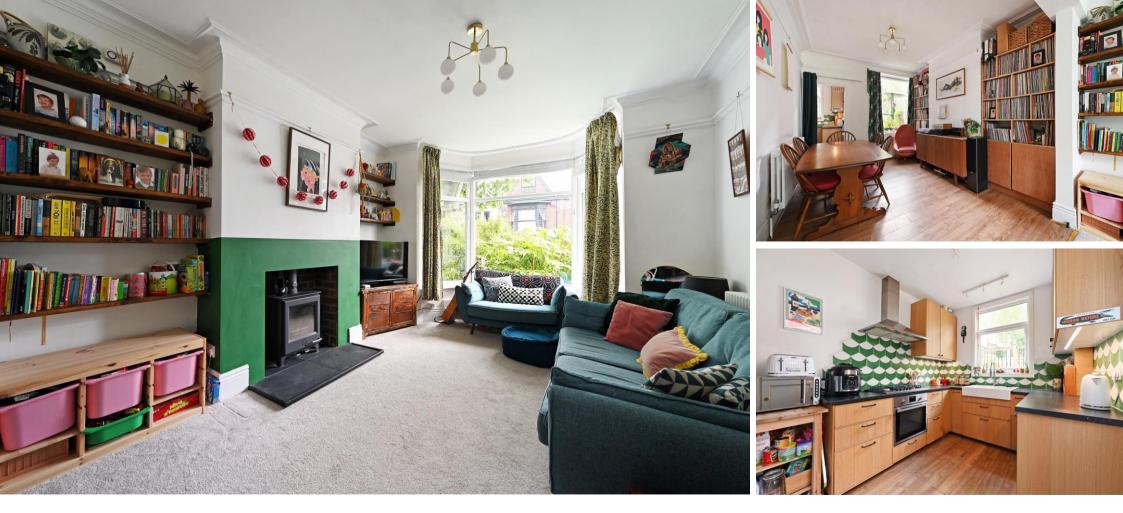

## Offers in the Region of £375,000

A well presented and maintained, larger sized, 4 double bedroom Villa style terraced house, packed with original period features in Abbeydale, S7 with a lovely garden to the rear, and in catchment for reputable local schools. Freehold. The front door opens into a porch and a further door with glass panel opens into the spacious entrance hallway with cloak hanging space and laminate flooring. The living room has a front facing bay window, feature fireplace and wood burner inset. The lounge is open plan through to the dining room with a combination of carpet and laminate flooring. Off shot kitchen with a modern range of wall and base units with wood effect frontage, granite effect worktops, modern tiled splashback, door to the cellar and a uPVC 'stable door' to the garden. Upstairs are 3 generous bedrooms and the family bathroom which is newly fitted with a stylish modern suite with separate bath and walk-in shower, part tiling and laminate floor. Laundry room with space for a washing machine and tumble dryer, separate W.C and hand wash basin. From the landing, stairs rise to the superb attic bedroom which has a front facing dormer window, rear facing Velux. Outside there is a mature planted front courtyard offering a degree of privacy, to the rear is a raised garden laid to lawn with decked patio area. Edgedale Road is well placed for a range of amenities including shops, pubs, cafes, restaurants and reputable local schools.

- Larger Sized Mid Terraced House
- 4 Double Bedrooms
- Modern Off Shot Kitchen
- Period Features Throughout
- Combination Boiler & uPVC Double Glazing

- Open Plan Living Dining Space
- Woodburner
- Beautiful Enclosed Garden
- In Catchment for Reputable Local Schools
- Council Tax Band B Freehold