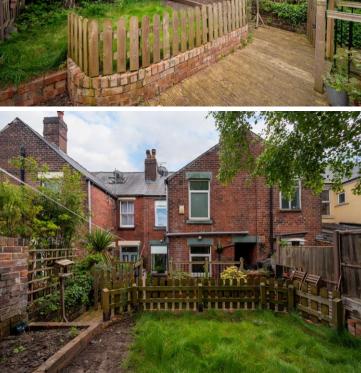

## Offers in the Region of £375,000

A well presented and maintained, larger sized, 4 double bedroom Villa style terraced house, packed with original period features in Abbeydale, S7 with a lovely garden to the rear, and in catchment for reputable local schools. Freehold. The front door opens into a porch and a further door with glass panel opens into the spacious entrance hallway with cloak hanging space and laminate flooring. The living room has a front facing bay window, feature fireplace and wood burner inset. The lounge is open plan through to the dining room with a combination of carpet and laminate flooring. Off shot kitchen with a modern range of wall and base units with wood effect frontage, granite effect worktops, modern tiled splashback, door to the cellar and a uPVC 'stable door' to the garden. Upstairs are 3 generous bedrooms and the family bathroom which is newly fitted with a stylish modern suite with separate bath and walk-in shower, part tiling and laminate floor. Laundry room with space for a washing machine and tumble dryer, separate W.C and hand wash basin. From the landing, stairs rise to the superb attic bedroom which has a front facing dormer window, rear facing Velux. Outside there is a mature planted front courtyard offering a degree of privacy, to the rear is a raised garden laid to lawn with decked patio area. Edgedale Road is well placed for a range of amenities including shops, pubs, cafes, restaurants and reputable local schools.

- Larger Sized Mid Terraced House
- 4 Double Bedrooms
- Modern Off Shot Kitchen
- Period Features Throughout
- Combination Boiler & uPVC Double Glazing

- Open Plan Living Dining Space
- Woodburner
- Beautiful Enclosed Garden
- In Catchment for Reputable Local Schools
- Council Tax Band B Freehold