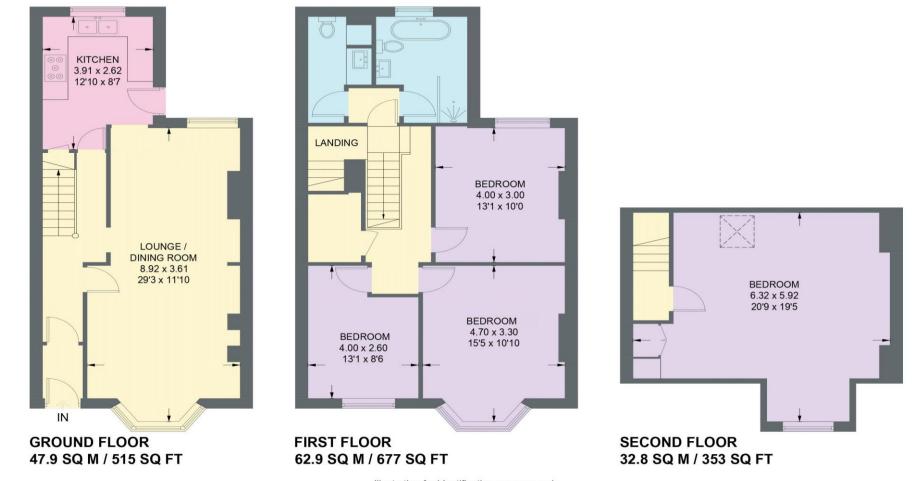

## **14 EDGEDALE ROAD**

APPROXIMATE GROSS INTERNAL AREA = 143.6 SQ M / 1545 SQ FT

Illustration for identification purposes only, measurements are approximate, not to scale.

IMPORTANT: we would like to inform prospective purchasers that these sales particulars have been prepared as a general guide only. A detailed survey has not been carried out, nor the services, appliances and fittings tested. Room sizes should not be relied upon for furnishing purposes and are approximate. If floor plans are included, they are for guidance only and illustration purposes only and may not be to scale. If there are any important matters likely to affect your decision to buy, please contact us before viewing the property.